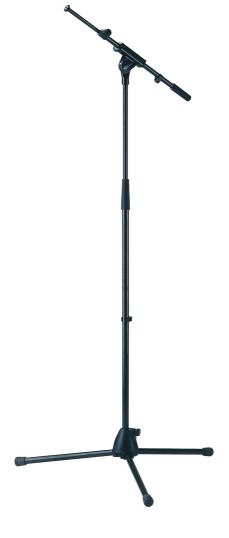

## **MICROPHONE STAND**

Inexpensive stand with professional features. Fiberglass-reinforced plastic base with foldable legs. Complete with extendable boom arm.

## **Data**

| Boom arm           | 2-piece telescopic design |
|--------------------|---------------------------|
| Boom arm clamping  | wing nut                  |
| Boom arm length    | from 425 to 725 mm        |
| Height             | from 900 to 1,600 mm      |
| Height adjustment  | clutch                    |
| Leg construction   | socket with foldable legs |
| Material           | steel                     |
| Product Category   | Baseline                  |
| Rod combination    | 2-piece folding design    |
| Special features   | plastic base              |
| Threaded connector | 3/8"                      |
| Туре               | black                     |
| Weight             | 2.3                       |
|                    |                           |